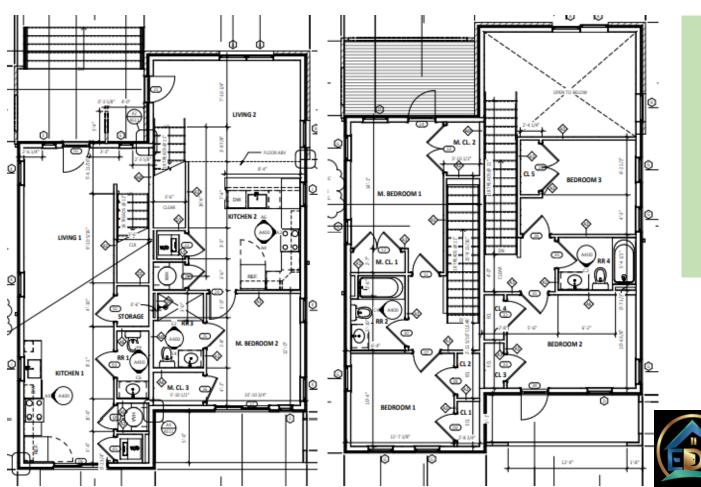

## **Jamestown Design Plan**

Jamestown Duplex

2,520 Square Feet, 5 Bedroom, 3.5 Bath, Modern Home with Balconies

**Proposed Sales Price** 

Unit A: \$245,000

Unit B: \$270,000

1<sup>st</sup> Floor – Floor Plan

2nd Floor – Floor Plan