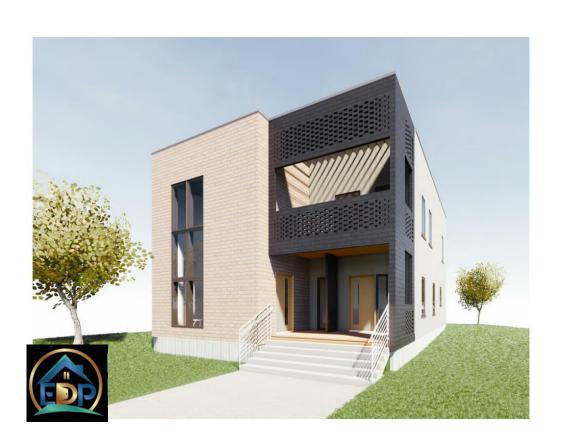

## **Jamestown Design Plan**

Jamestown Duplex

2,520 Square Feet, 5 Bedroom, 3.5 Bath, Modern Home with Balconies

**Proposed Sales Price** 

Unit A: \$245,000

Unit B: \$270,000

1<sup>st</sup> Floor – Floor Plan